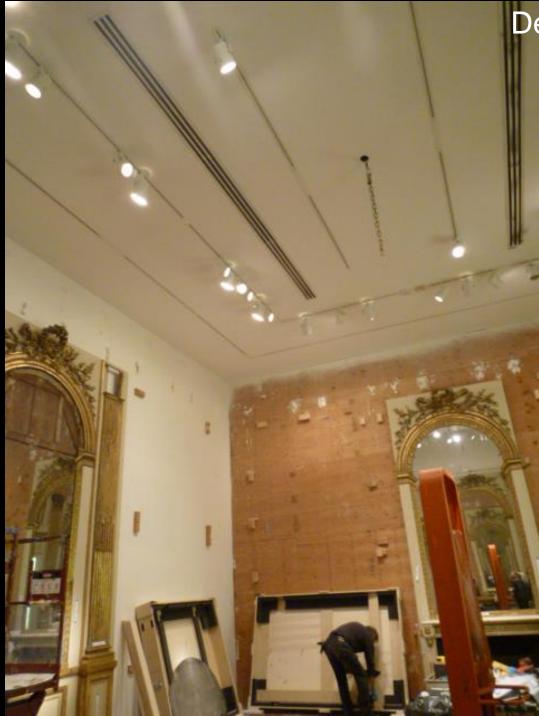

# Before the Restoration

#### Before the Restoration

R

#### Deconstruction

C

#### Deconstruction

Ornamentation Conceals Shrouds – and Shrouds Conceal Glow Lights

© John Martin Photography