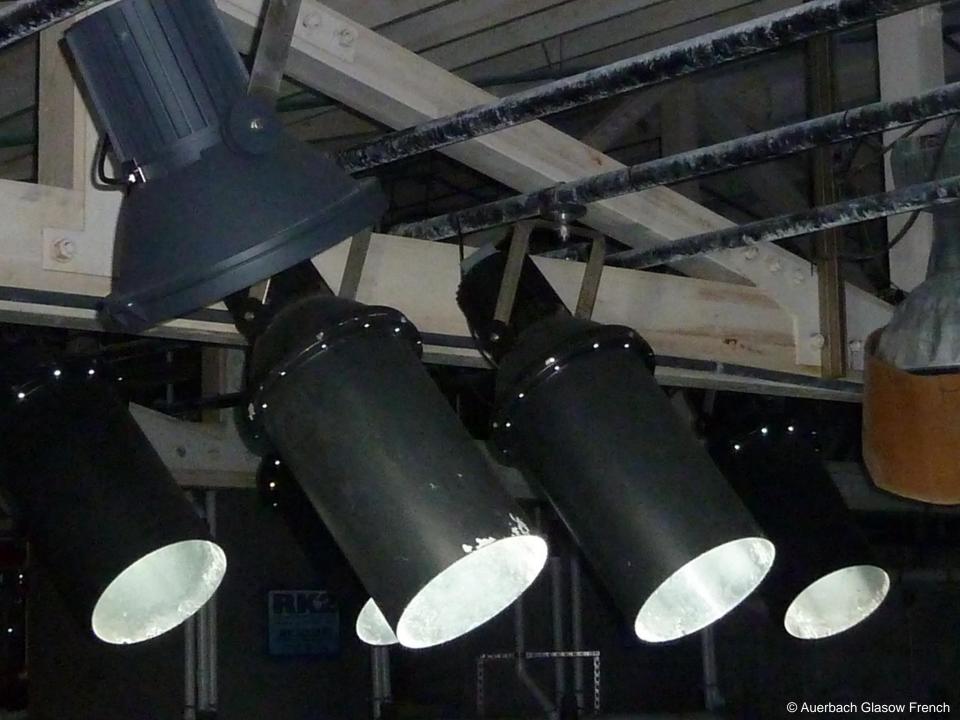

## Light Sources

- Incandescent 7W candelabra
- Low voltage 1W incandescent automotive lamp
- Metal halide illuminator with fiber optic bundle
- LED grazing striplight
- Tungsten halogen MR16
- Linear T5HO fluorescent

NOTE: SUN LIGHT SHAFTS NOT SHOWN

OPEN SEA 3D VIEW N.T.S. NOTE: SUN LIGHT SHAFTS NOT SHOWN

Light Sources and Distribution

- Pulse start metal halide BT37, 775 Watt and 575 Watt, 5000K, 9° x 70° and 14° x 70°
- Pulse start metal halide ED28, 400 Watt, 5100K, 4°