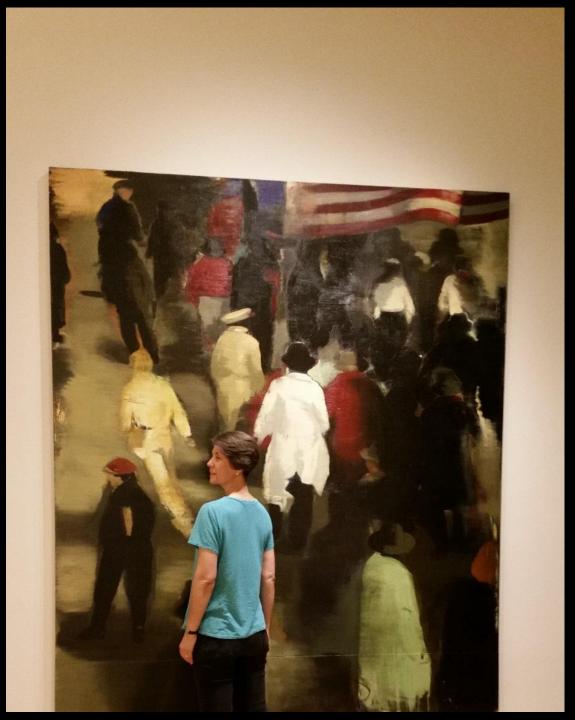

Anderson Collection at Stanford University Exhibition Lighting February – September 2014 **Owner: Stanford University** 

Donor: Harry W. and Mary Margaret Anderson

Architect: Ennead Architects

Architectural Lighting Designer: Brandston Partnership

### **Design Brief**

- Wash each wall with light
- Highlight each art piece
- Comply with strict light level conservation requirements
- Supplement the daylight
- Compensate for ceiling height and slope, artwork size and color so lighting effect does not appear to change

galleries are not dimmed, full output.

9/3/2014

Subtle: Nuanced enhancement

Dramatic Effect: Revealing exceptional art