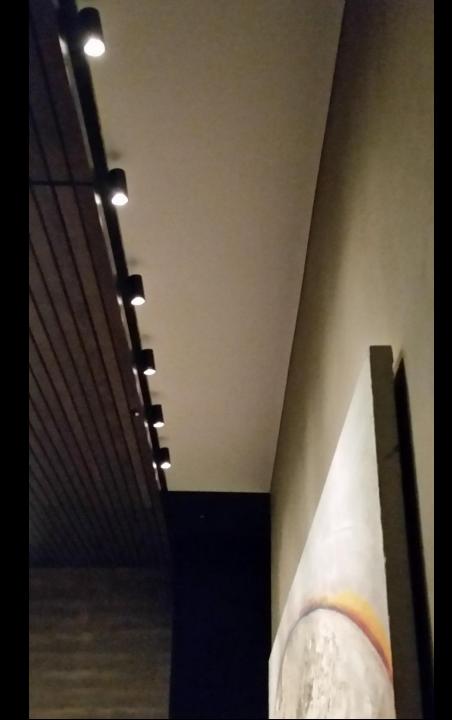

# Before the Restoration

#### Before the Restoration

R

#### Deconstruction

C

#### Deconstruction

Ornamentation Conceals Shrouds – and Shrouds Conceal Glow Lights

© John Martin Photography