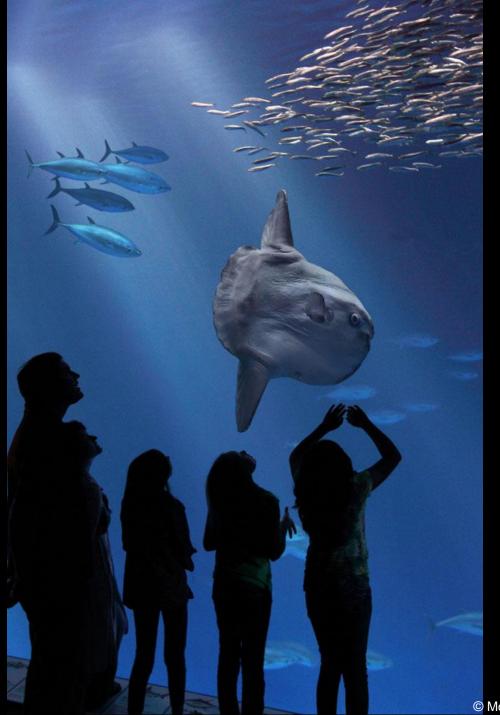

Subtle: Delicately complex, so precise as to be difficult to describe

Dramatic Effect: Evocative of the era and place – 18<sup>th</sup> century Paris

© John Martin Photography

Monterey Bay Aquarium Open Sea Tank 2010 - 2012

### Design Brief

- Emulate the lighting in the open sea
- Provide an environment suitable for the marine life
- Disguise the side and back walls of the tank
- Provide fixtures that will hold up in a salt water environment
- Instill the wonder of the sea and the animals that live there