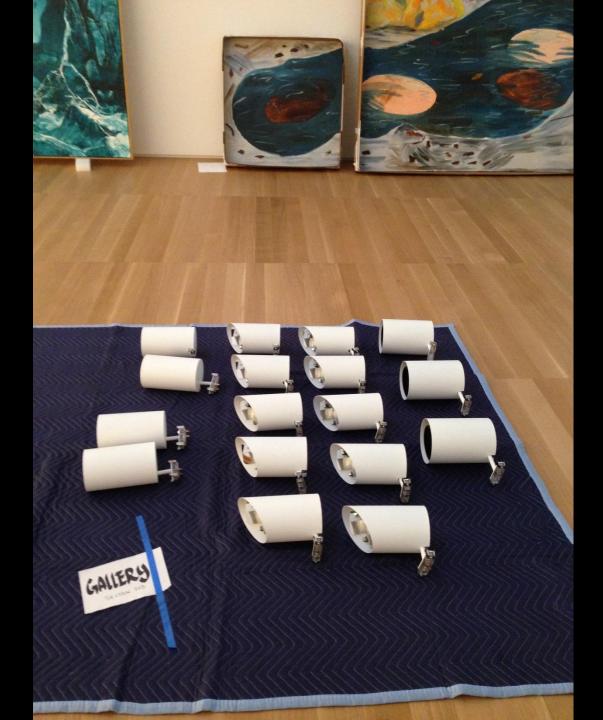

#### ANDERSON COLLECTION TRACK HEAD AND ACCESSORY QUANTITIES April 9 2014

#### High ceiling with Midimax wallwashers

| Type 1 | Fixture Type & Accessory Description                      | Part number        | Fixture Quantity |
|--------|-----------------------------------------------------------|--------------------|------------------|
| YY-6   | wallwash, 60° reflector, 40°x70° lens, standard LED 3000K | LX-X8M2-W-L228-30K | 134              |

#### High ceiling with Midimax accent wash for lower walls

| Type 1 | Fixture Type & Accessory Description                                     | Part number                        | Fixture Quantity |
|--------|--------------------------------------------------------------------------|------------------------------------|------------------|
| YY-7   | track head, 60° reflector, 40°x70° lens, standard LED 3000K <sup>2</sup> | LX-X8M2-O-L228-30K-80D - 3.75-4070 | 84               |
|        | prismatic (for stock)                                                    | PL8/3.75                           | 30               |