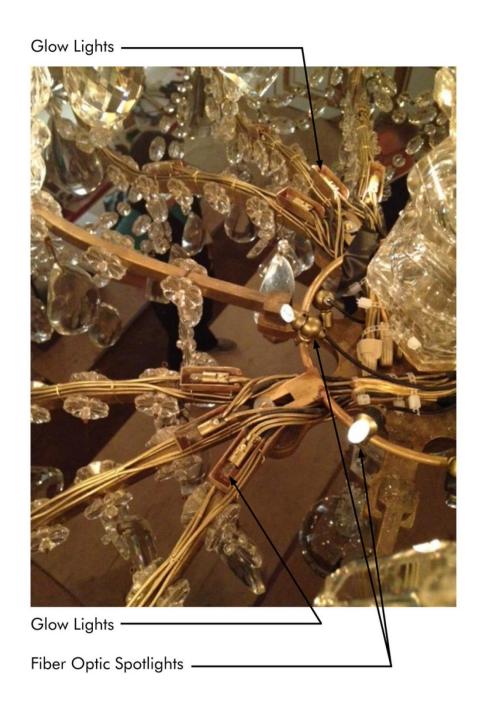

#### Deconstruction

C

#### Deconstruction

Ornamentation Conceals Shrouds – and Shrouds Conceal Glow Lights

© John Martin Photography

## Light Sources

- Incandescent 7W candelabra
- Low voltage 1W incandescent automotive lamp
- Metal halide illuminator with fiber optic bundle
- LED grazing striplight
- Tungsten halogen MR16
- Linear T5HO fluorescent