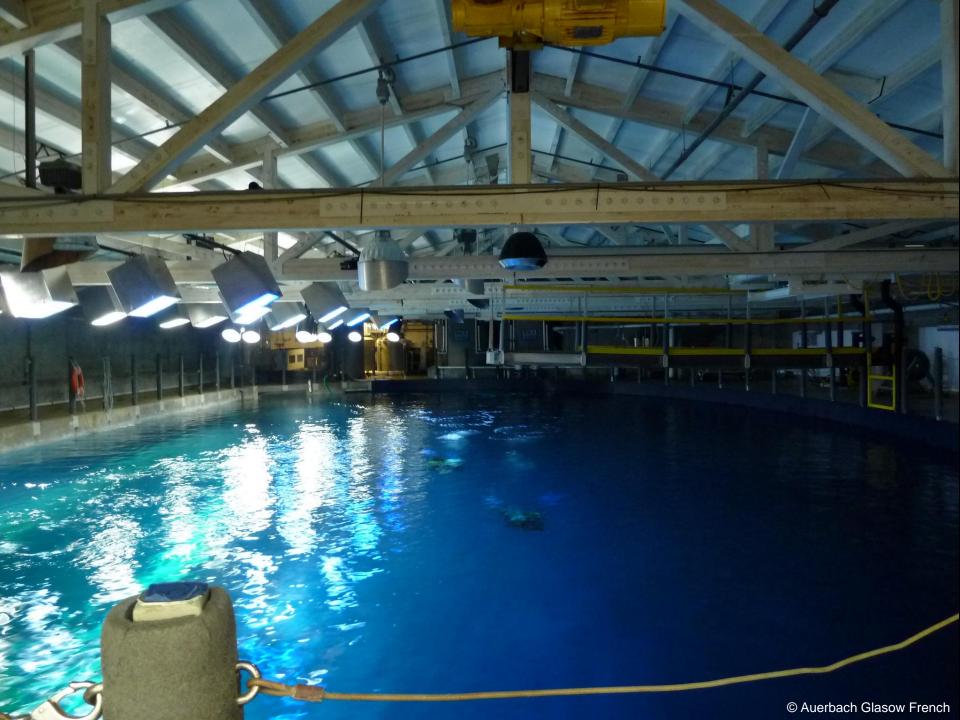

### Design Brief

- Emulate the lighting in the open sea
- Provide an environment suitable for the marine life
- Disguise the side and back walls of the tank
- Provide fixtures that will hold up in a salt water environment
- Instill the wonder of the sea and the animals that live there

NOTE: SUN LIGHT SHAFTS NOT SHOWN

OPEN SEA 3D VIEW N.T.S. NOTE: SUN LIGHT SHAFTS NOT SHOWN

Light Sources and Distribution

- Pulse start metal halide BT37, 775 Watt and 575 Watt, 5000K, 9° x 70° and 14° x 70°
- Pulse start metal halide ED28, 400 Watt, 5100K, 4°