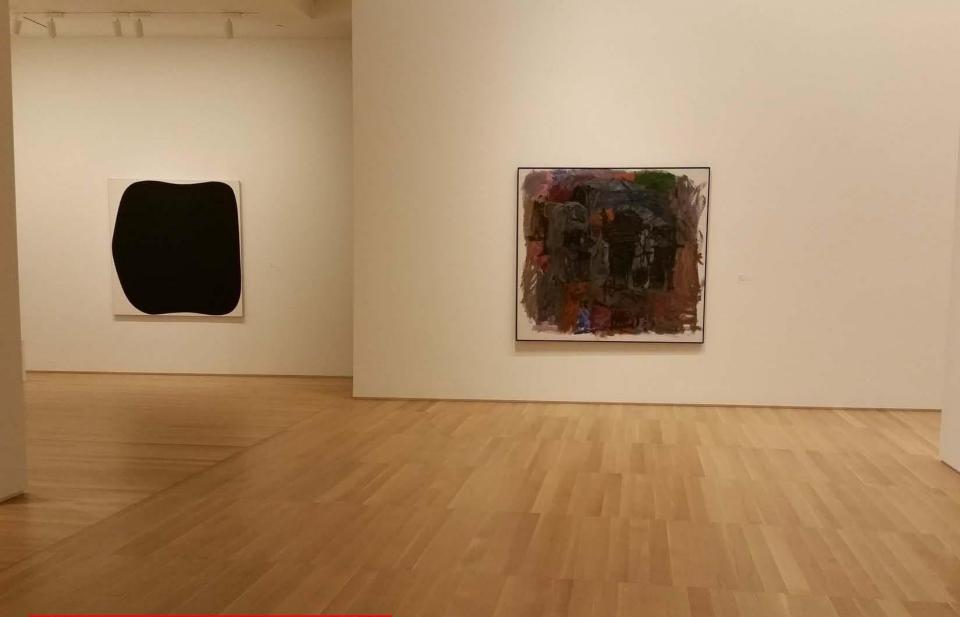

Anderson Collection at Stanford University Exhibition Lighting February – September 2014 **Owner: Stanford University** 

Donor: Harry W. and Mary Margaret Anderson

Architect: Ennead Architects

Architectural Lighting Designer: Brandston Partnership

### **Design Brief**

- Wash each wall with light
- Highlight each art piece
- Comply with strict light level conservation requirements
- Supplement the daylight
- Compensate for ceiling height and slope, artwork size and color so lighting effect does not appear to change

galleries are not dimmed, full output.

9/3/2014

Subtle: Nuanced enhancement

Dramatic Effect: Revealing exceptional art