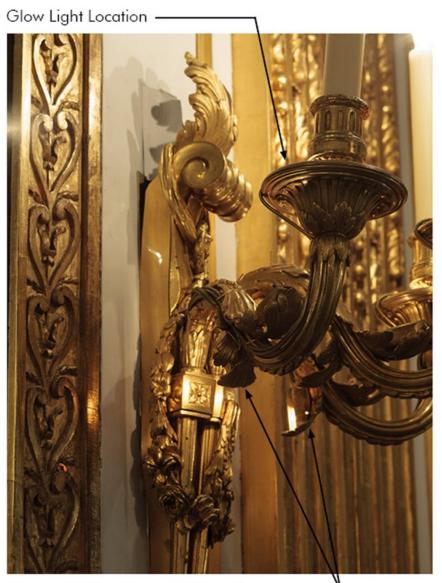

#### Deconstruction

C

#### Deconstruction

Ornamentation Conceals Shrouds – and Shrouds Conceal Glow Lights

© John Martin Photography