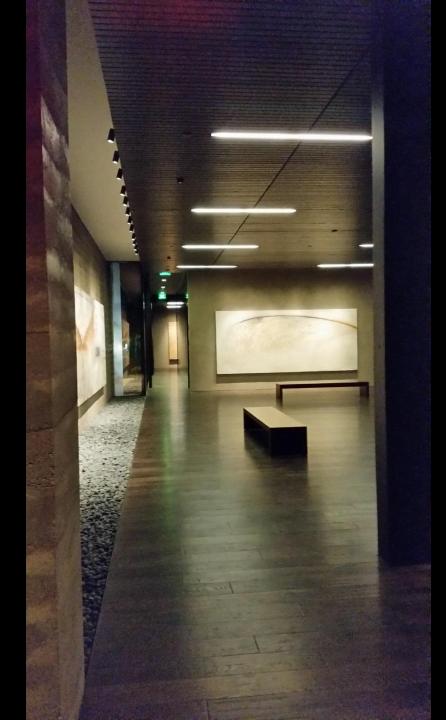

Anderson Collection at Stanford University Exhibition Lighting February – September 2014 **Owner: Stanford University** 

Donor: Harry W. and Mary Margaret Anderson

Architect: Ennead Architects

Architectural Lighting Designer: Brandston Partnership

Exhibition Lighting Designers: Patricia Glasow, Sabra Zacharias, Yvonne Fan

### **Design Brief**

- Wash each wall with light
- Highlight each art piece
- Comply with strict light level conservation requirements
- Supplement the daylight
- Compensate for ceiling height and slope, artwork size and color so lighting effect does not appear to change

galleries are not dimmed, full output.

9/3/2014

Subtle: Nuanced enhancement

Dramatic Effect: Revealing exceptional art