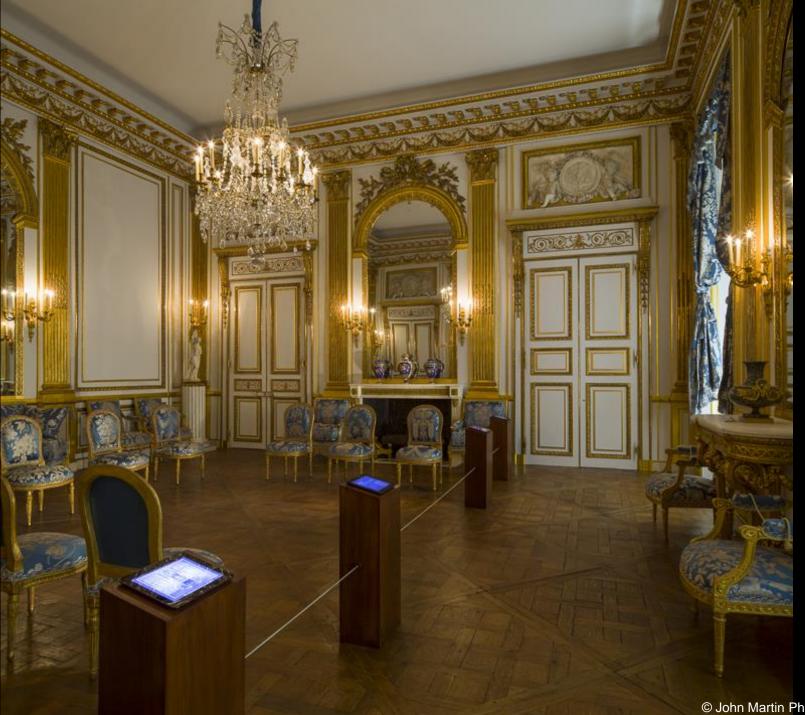

# subtlety warning

if you successfully apply subtle lighting techniques to your project, it may appear as if you haven't done anything

California Palace of the Legion of Honor Salon Doré Restoration 2012 - 2014

# **Design Brief**

- No visible contemporary light sources
- Nothing in the ceiling except the chandelier
- The appearance that only candles and daylight light the room
- Light the exhibit without interfering with architectural purity
- Evoke the feeling of the 18<sup>th</sup> century

Subtle: Delicately complex, so precise as to be difficult to describe

Dramatic Effect: Evocative of the era and place – 18<sup>th</sup> century Paris

© John Martin Photography

Monterey Bay Aquarium Open Sea Tank 2010 - 2012