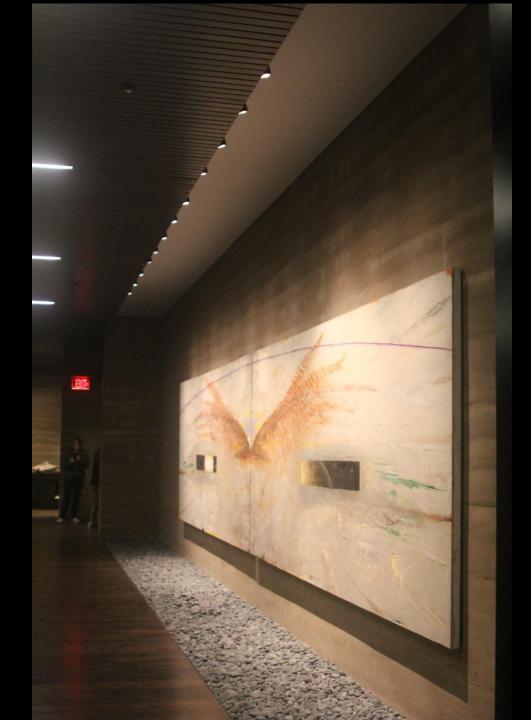

Anderson Collection at Stanford University Exhibition Lighting February – September 2014 **Owner: Stanford University** 

Donor: Harry W. and Mary Margaret Anderson

Architect: Ennead Architects

Architectural Lighting Designer: Brandston Partnership

Exhibition Lighting Designers: Patricia Glasow, Sabra Zacharias, Yvonne Fan

### **Design Brief**

- Wash each wall with light
- Highlight each art piece
- Comply with strict light level conservation requirements
- Supplement the daylight
- Compensate for ceiling height and slope, artwork size and color so lighting effect does not appear to change