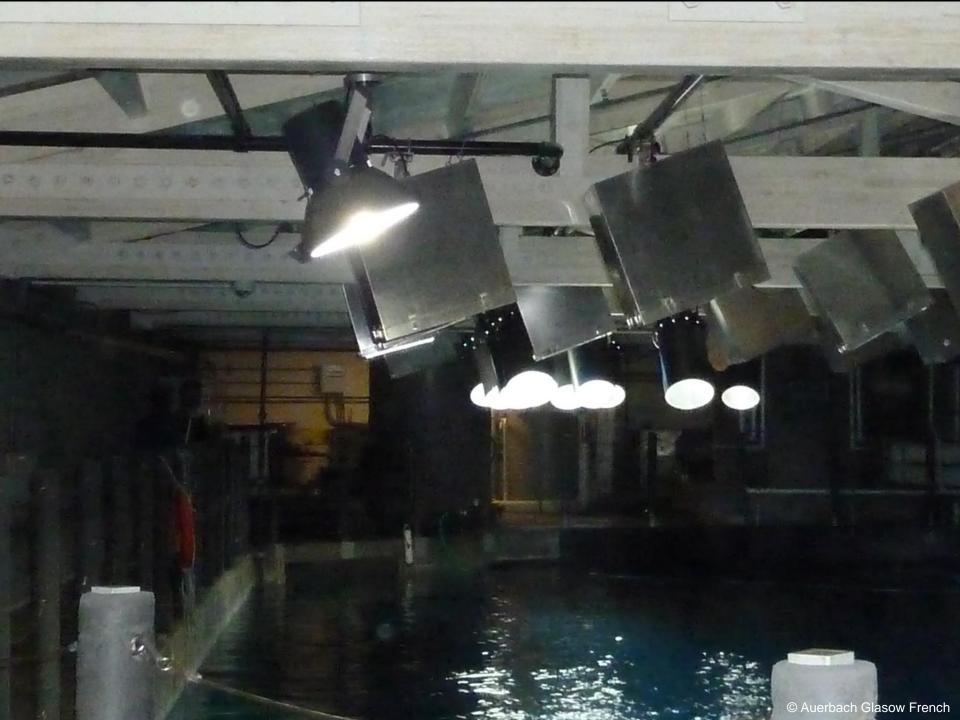

#### Deconstruction

Ornamentation Conceals Shrouds – and Shrouds Conceal Glow Lights

© John Martin Photography

## Light Sources

- Incandescent 7W candelabra
- Low voltage 1W incandescent automotive lamp
- Metal halide illuminator with fiber optic bundle
- LED grazing striplight
- Tungsten halogen MR16
- Linear T5HO fluorescent

Subtle: Delicately complex, so precise as to be difficult to describe

Dramatic Effect: Evocative of the era and place – 18<sup>th</sup> century Paris

© John Martin Photography

Monterey Bay Aquarium Open Sea Tank 2010 - 2012