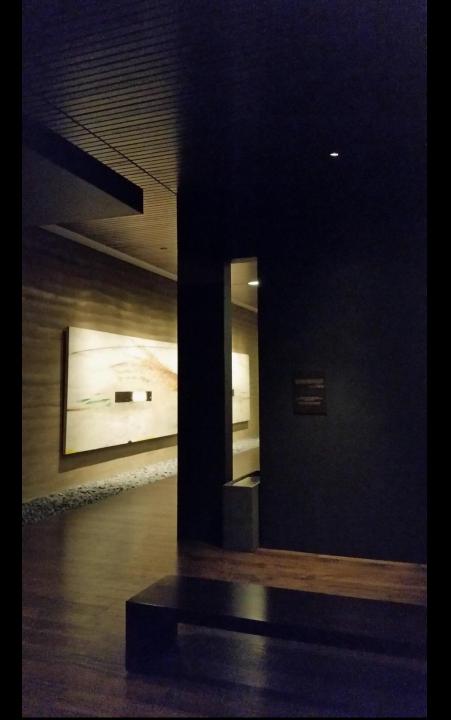

Anderson Collection at Stanford University Exhibition Lighting February – September 2014 **Owner: Stanford University** 

Donor: Harry W. and Mary Margaret Anderson

Architect: Ennead Architects

Architectural Lighting Designer: Brandston Partnership

Exhibition Lighting Designers: Patricia Glasow, Sabra Zacharias, Yvonne Fan

### **Design Brief**

- Wash each wall with light
- Highlight each art piece
- Comply with strict light level conservation requirements
- Supplement the daylight
- Compensate for ceiling height and slope, artwork size and color so lighting effect does not appear to change

galleries are not dimmed, full output.

9/3/2014

Subtle: Nuanced enhancement

Dramatic Effect: Revealing exceptional art