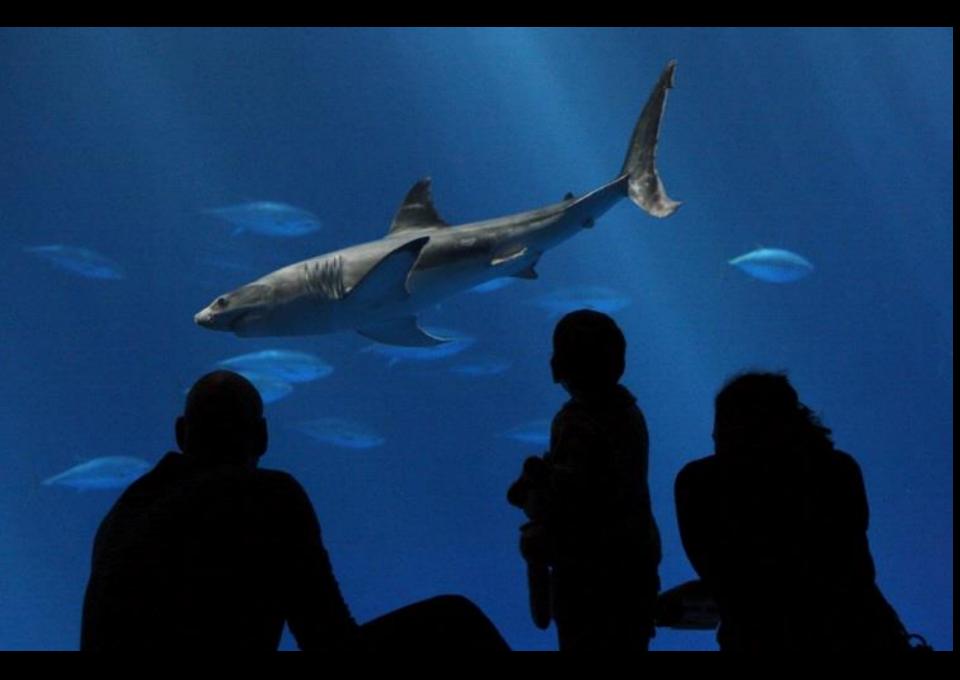

Subtle: Delicately complex, so precise as to be difficult to describe

Dramatic Effect: Evocative of the era and place – 18<sup>th</sup> century Paris

© John Martin Photography

Monterey Bay Aquarium Open Sea Tank 2010 - 2012

### Design Brief

- Emulate the lighting in the open sea
- Provide an environment suitable for the marine life
- Disguise the side and back walls of the tank
- Provide fixtures that will hold up in a salt water environment
- Instill the wonder of the sea and the animals that live there

NOTE: SUN LIGHT SHAFTS NOT SHOWN

OPEN SEA 3D VIEW N.T.S. NOTE: SUN LIGHT SHAFTS NOT SHOWN

Light Sources and Distribution

- Pulse start metal halide BT37, 775 Watt and 575 Watt, 5000K, 9° x 70° and 14° x 70°
- Pulse start metal halide ED28, 400 Watt, 5100K, 4°