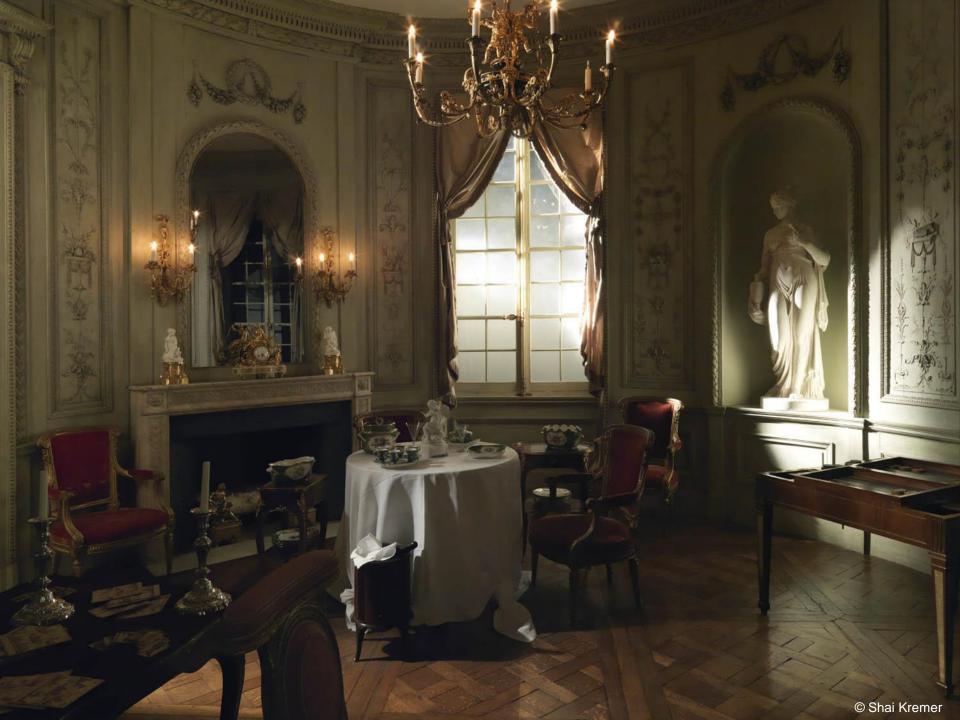

# subtlety warning

if you successfully apply subtle lighting techniques to your project, it may appear as if you haven't done anything

California Palace of the Legion of Honor Salon Doré Restoration 2012 - 2014

# **Design Brief**

- No visible contemporary light sources
- Nothing in the ceiling except the chandelier
- The appearance that only candles and daylight light the room
- Light the exhibit without interfering with architectural purity
- Evoke the feeling of the 18<sup>th</sup> century

Subtle: Delicately complex, so precise as to be difficult to describe

Dramatic Effect: Evocative of the era and place – 18<sup>th</sup> century Paris

© John Martin Photography

Monterey Bay Aquarium Open Sea Tank 2010 - 2012