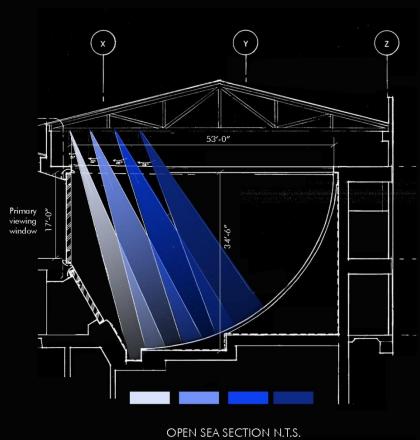

Subtle: Delicately complex, so precise as to be difficult to describe

Dramatic Effect: Evocative of the era and place – 18<sup>th</sup> century Paris

© John Martin Photography

Monterey Bay Aquarium Open Sea Tank 2010 - 2012

#### **Owner: Monterey Bay Aquarium**

### Lighting Designers: Larry French, Yukiko Yoshida

### Design Brief

- Emulate the lighting in the open sea
- Provide an environment suitable for the marine life
- Disguise the side and back walls of the tank
- Provide fixtures that will hold up in a salt water environment
- Instill the wonder of the sea and the animals that live there

NOTE: SUN LIGHT SHAFTS NOT SHOWN

OPEN SEA 3D VIEW N.T.S. NOTE: SUN LIGHT SHAFTS NOT SHOWN

Light Sources and Distribution

- Pulse start metal halide BT37, 775 Watt and 575 Watt, 5000K, 9° x 70° and 14° x 70°
- Pulse start metal halide ED28, 400 Watt, 5100K, 4°