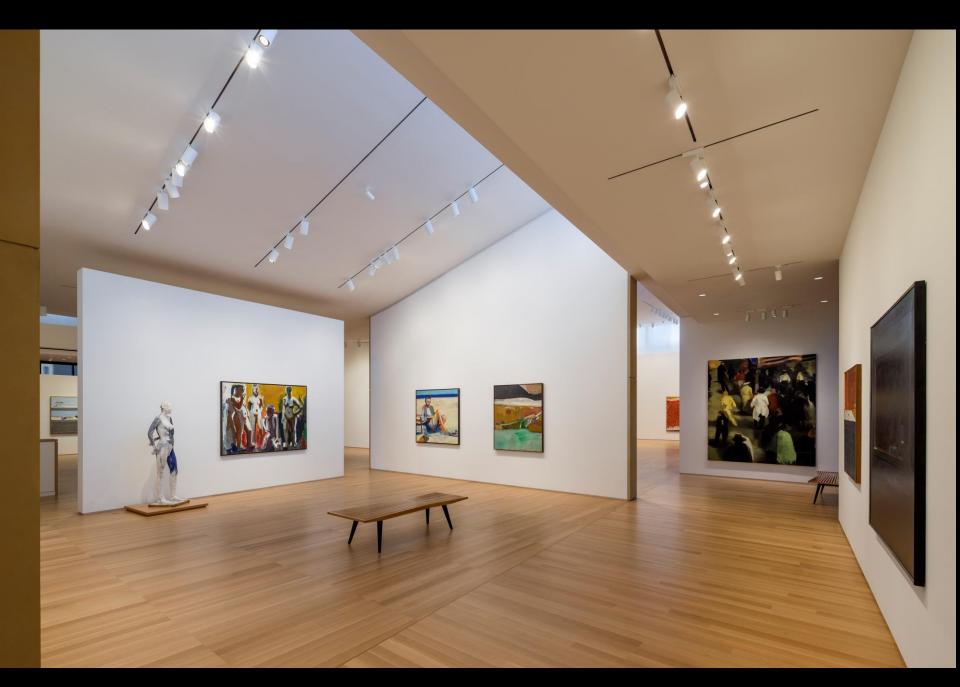

Anderson Collection at Stanford University Exhibition Lighting February – September 2014 **Owner: Stanford University** 

Donor: Harry W. and Mary Margaret Anderson

Architect: Ennead Architects

Architectural Lighting Designer: Brandston Partnership

### **Design Brief**

- Wash each wall with light
- Highlight each art piece
- Comply with strict light level conservation requirements
- Supplement the daylight
- Compensate for ceiling height and slope, artwork size and color so lighting effect does not appear to change

galleries are not dimmed, full output.

9/3/2014

Subtle: Nuanced enhancement

Dramatic Effect: Revealing exceptional art