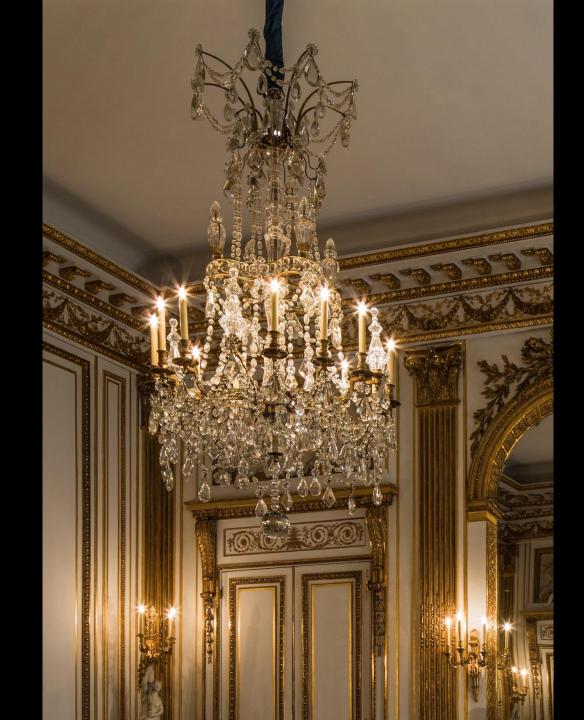

#### Before the Restoration

The Metropolitan Museum of Art Wrightsman Galleries 2002 - 2004 **Owner: Metropolitan Museum of Art** 

Lighting Designers: Larry French, E. Sara McBarnette, Marlene Lieu

back to the Salon...

# **Design Brief**

- No visible contemporary light sources
- Nothing in the ceiling except the chandelier
- The appearance that only candles and daylight light the room
- Light the exhibit without interfering with architectural purity
- Evoke the feeling of the 18<sup>th</sup> century