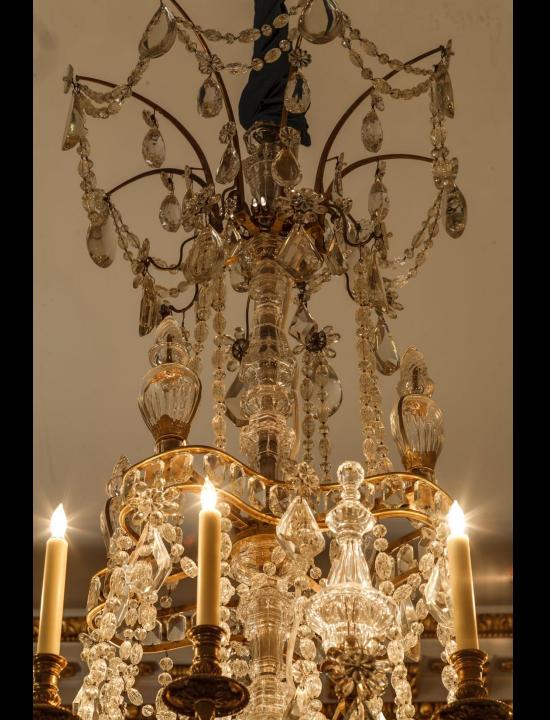

#### Before the Restoration

The Metropolitan Museum of Art Wrightsman Galleries 2002 - 2004 **Owner: Metropolitan Museum of Art** 

Lighting Designers: Larry French, E. Sara McBarnette, Marlene Lieu

back to the Salon...

# **Design Brief**

- No visible contemporary light sources
- Nothing in the ceiling except the chandelier
- The appearance that only candles and daylight light the room
- Light the exhibit without interfering with architectural purity
- Evoke the feeling of the 18<sup>th</sup> century