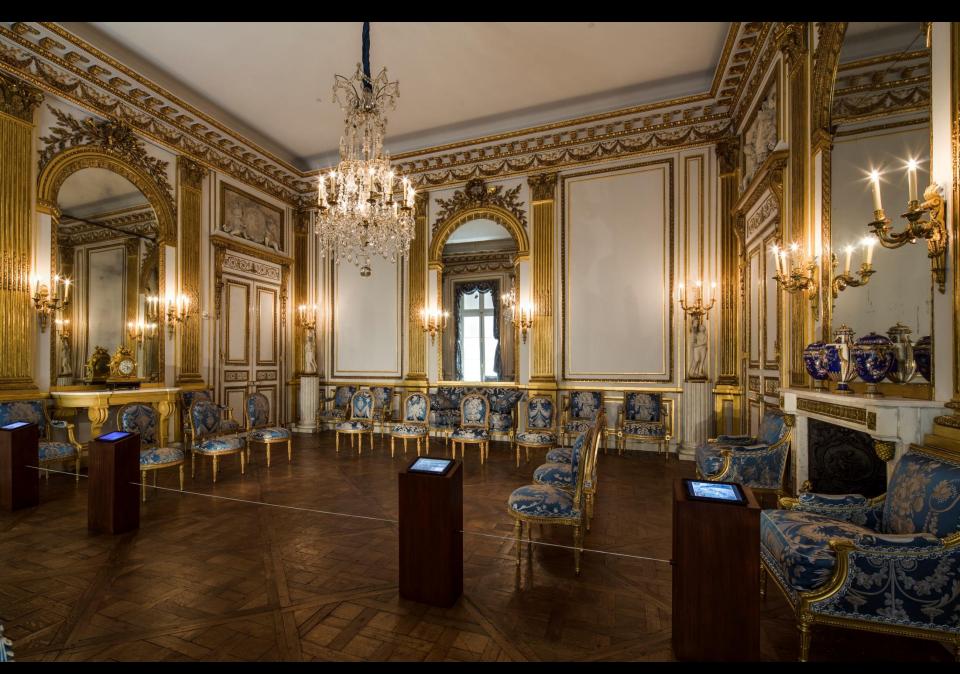

# subtlety warning

if you successfully apply subtle lighting techniques to your project, it may appear as if you haven't done anything

California Palace of the Legion of Honor Salon Doré Restoration 2012 - 2014

# **Design Brief**

- No visible contemporary light sources
- Nothing in the ceiling except the chandelier
- The appearance that only candles and daylight light the room
- Light the exhibit without interfering with architectural purity
- Evoke the feeling of the 18<sup>th</sup> century

Subtle: Delicately complex, so precise as to be difficult to describe

Dramatic Effect: Evocative of the era and place – 18<sup>th</sup> century Paris

© John Martin Photography

Monterey Bay Aquarium Open Sea Tank 2010 - 2012