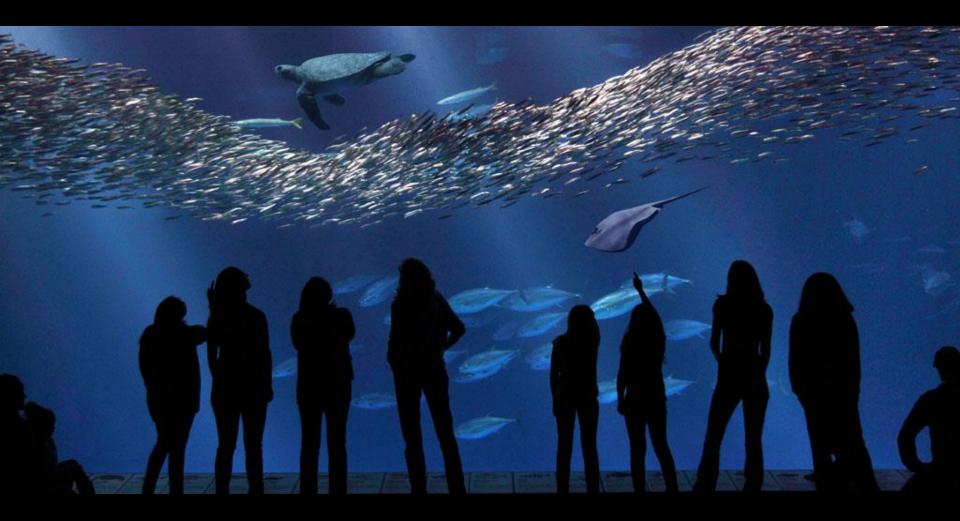

Subtle: Delicately complex, so precise as to be difficult to describe

Dramatic Effect: Evocative of the era and place – 18<sup>th</sup> century Paris

© John Martin Photography

Monterey Bay Aquarium Open Sea Tank 2010 - 2012

#### **Owner: Monterey Bay Aquarium**

### Lighting Designers: Larry French, Yukiko Yoshida

### Design Brief

- Emulate the lighting in the open sea
- Provide an environment suitable for the marine life
- Disguise the side and back walls of the tank
- Provide fixtures that will hold up in a salt water environment
- Instill the wonder of the sea and the animals that live there

NOTE: SUN LIGHT SHAFTS NOT SHOWN

OPEN SEA 3D VIEW N.T.S. NOTE: SUN LIGHT SHAFTS NOT SHOWN

Light Sources and Distribution

- Pulse start metal halide BT37, 775 Watt and 575 Watt, 5000K, 9° x 70° and 14° x 70°
- Pulse start metal halide ED28, 400 Watt, 5100K, 4°