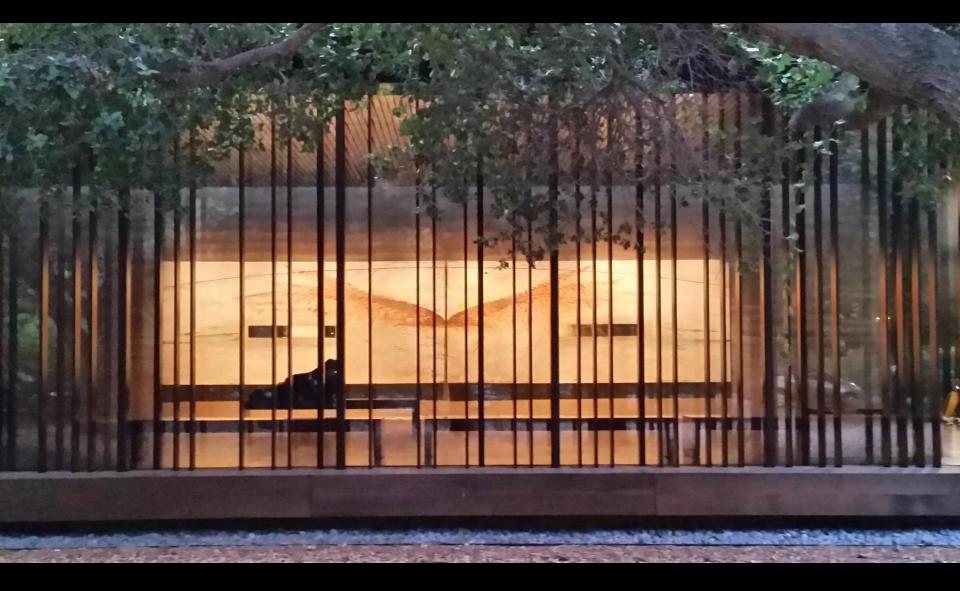

# Subtle: Making use of clever and indirect methods

Dramatic Effect: Striking

Stanford University Windhover Contemplative Center

# Design Brief

- Light the art interior and exterior views
  - Supplement the daylight
  - Conservation
- Provide lighting for various functions
  - Contemplation
  - Events
  - Lectures
- Minimize equipment
- Integrate with the architecture

## **Light Sources**

- Linear T5 fluorescent
- Tungsten halogen MR16
- Compact fluorescent
- Metal halide T6, 39W
- LED pool uplight

© Auerbach Glasow French

Subtle: Restrained and minimal

Dramatic Effect: Moving