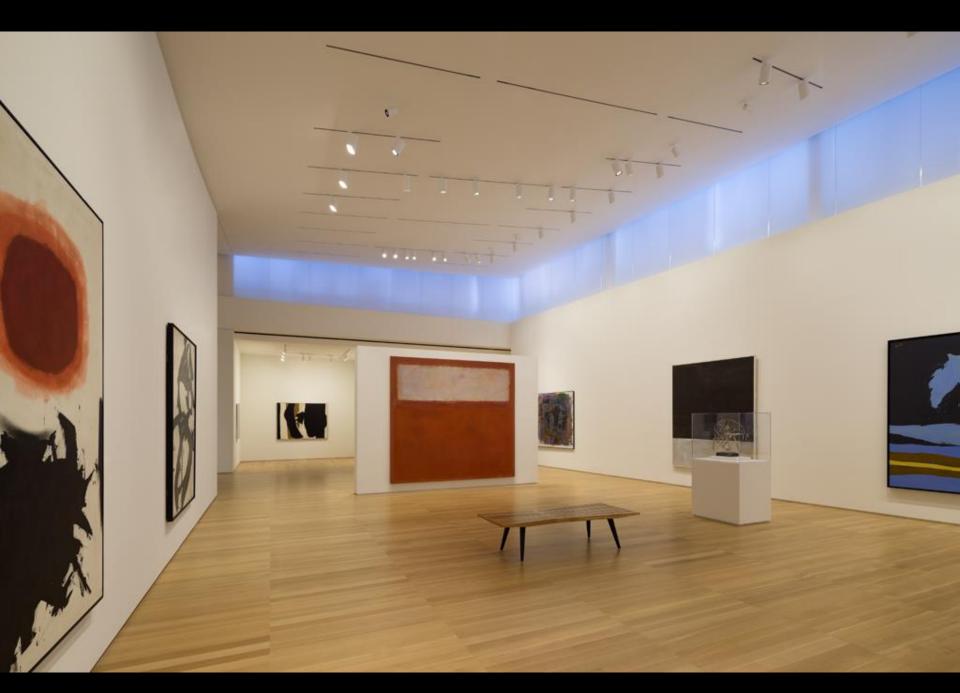

Anderson Collection at Stanford University Exhibition Lighting February – September 2014 **Owner: Stanford University** 

Donor: Harry W. and Mary Margaret Anderson

Architect: Ennead Architects

Architectural Lighting Designer: Brandston Partnership

### **Design Brief**

- Wash each wall with light
- Highlight each art piece
- Comply with strict light level conservation requirements
- Supplement the daylight
- Compensate for ceiling height and slope, artwork size and color so lighting effect does not appear to change

galleries are not dimmed, full output.

9/3/2014

Subtle: Nuanced enhancement

Dramatic Effect: Revealing exceptional art