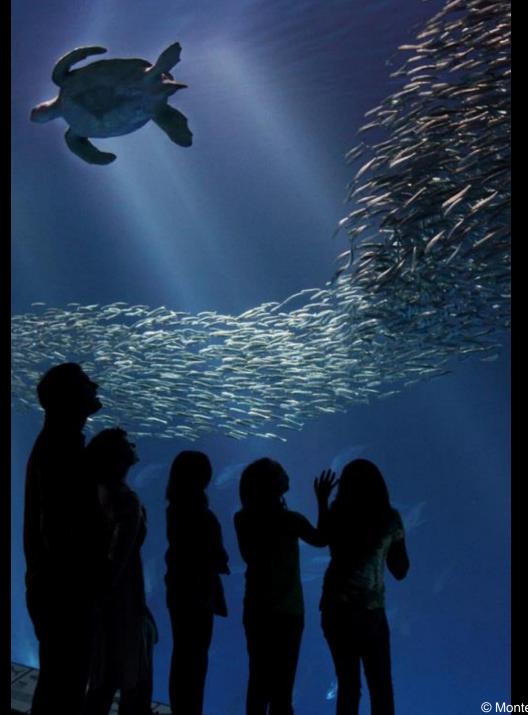

Subtle: Delicately complex, so precise as to be difficult to describe

Dramatic Effect: Evocative of the era and place – 18<sup>th</sup> century Paris

© John Martin Photography

Monterey Bay Aquarium Open Sea Tank 2010 - 2012

### Design Brief

- Emulate the lighting in the open sea
- Provide an environment suitable for the marine life
- Disguise the side and back walls of the tank
- Provide fixtures that will hold up in a salt water environment
- Instill the wonder of the sea and the animals that live there

NOTE: SUN LIGHT SHAFTS NOT SHOWN

OPEN SEA 3D VIEW N.T.S. NOTE: SUN LIGHT SHAFTS NOT SHOWN

Light Sources and Distribution

- Pulse start metal halide BT37, 775 Watt and 575 Watt, 5000K, 9° x 70° and 14° x 70°
- Pulse start metal halide ED28, 400 Watt, 5100K, 4°