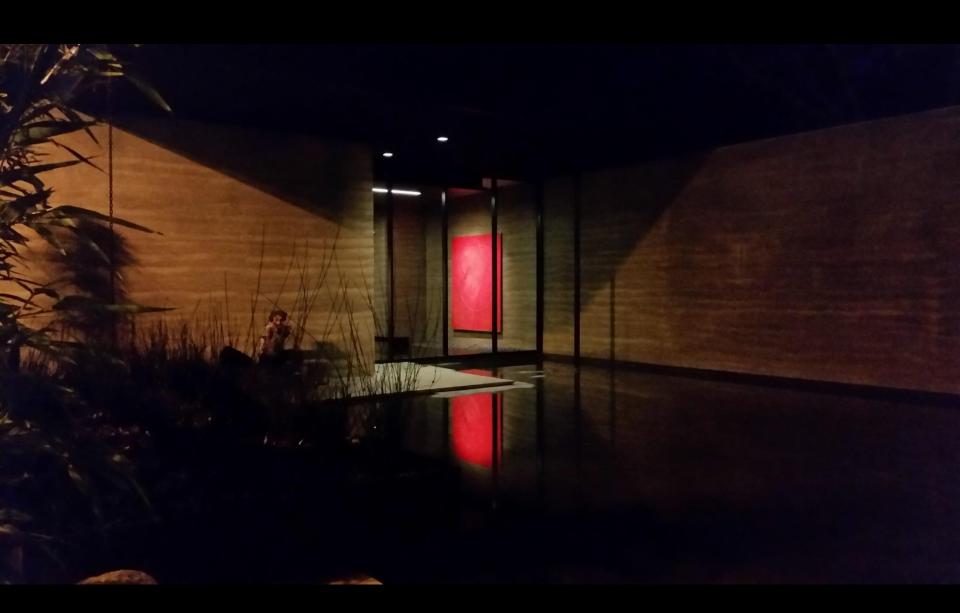

# Subtle: Making use of clever and indirect methods

Dramatic Effect: Striking

Stanford University Windhover Contemplative Center

#### **Owner: Stanford University**

#### Architect: Aidlin Darling Design

Landscape Architect: Andrea Cochran Landscape Architecture

Lighting Designers: Patricia Glasow, E. Sara McBarnette

# Design Brief

- Light the art interior and exterior views
  - Supplement the daylight
  - Conservation
- Provide lighting for various functions
  - Contemplation
  - Events
  - Lectures
- Minimize equipment
- Integrate with the architecture