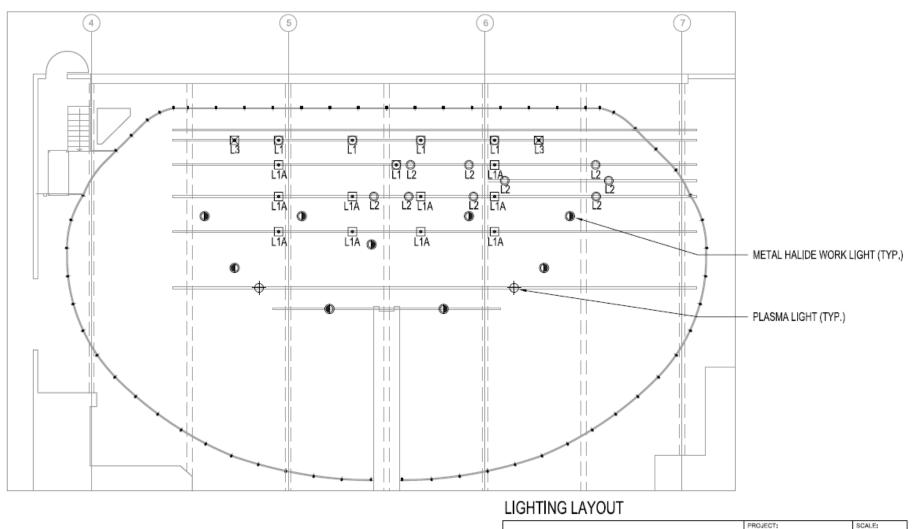

Subtle: Delicately complex, so precise as to be difficult to describe

Dramatic Effect: Evocative of the era and place – 18<sup>th</sup> century Paris

© John Martin Photography

Monterey Bay Aquarium Open Sea Tank 2010 - 2012

#### **Owner: Monterey Bay Aquarium**

### Lighting Designers: Larry French, Yukiko Yoshida

### Design Brief

- Emulate the lighting in the open sea
- Provide an environment suitable for the marine life
- Disguise the side and back walls of the tank
- Provide fixtures that will hold up in a salt water environment
- Instill the wonder of the sea and the animals that live there

NOTE: SUN LIGHT SHAFTS NOT SHOWN

OPEN SEA 3D VIEW N.T.S. NOTE: SUN LIGHT SHAFTS NOT SHOWN

Light Sources and Distribution

- Pulse start metal halide BT37, 775 Watt and 575 Watt, 5000K, 9° x 70° and 14° x 70°
- Pulse start metal halide ED28, 400 Watt, 5100K, 4°