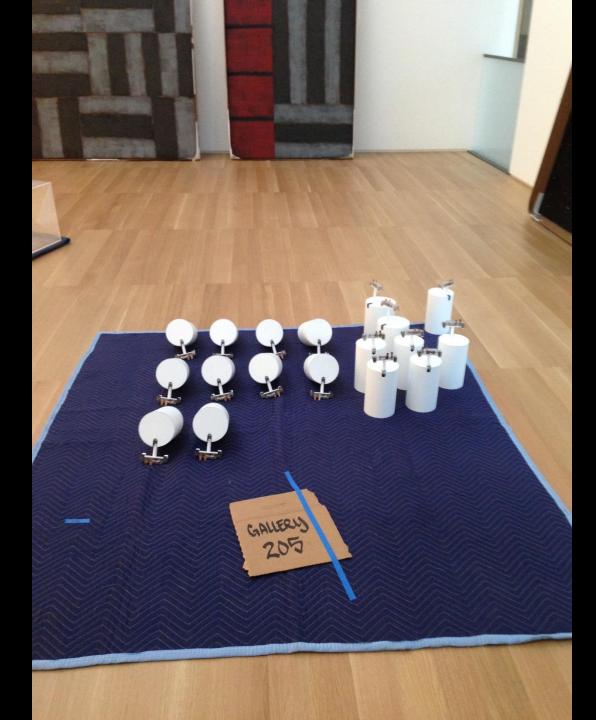

#### ANDERSON COLLECTION TRACK HEAD AND ACCESSORY QUANTITIES April 9 2014

#### Low ceiling with Minimax object lighting

| Type 1 | Fixture Type & Accessory Description | Part number | Fixture Quantity |
|--------|--------------------------------------|-------------|------------------|
| YY-1   | track head, halogen, prismatic lens  | MM-MR16-O   | 30               |
| -      | UV filter                            | UVF/2.375   | 30               |

#### High ceiling with Maximax object lighting

| Type 1 | Fixture Type & Accessory Description | Part number | Fixture Quantity |
|--------|--------------------------------------|-------------|------------------|
| YY-2   | track head, halogen                  | MAX-AR111   | 60               |
|        |                                      | CLR/4.75    | 60               |
|        | UV filter                            | UVF/4.75    | 60               |