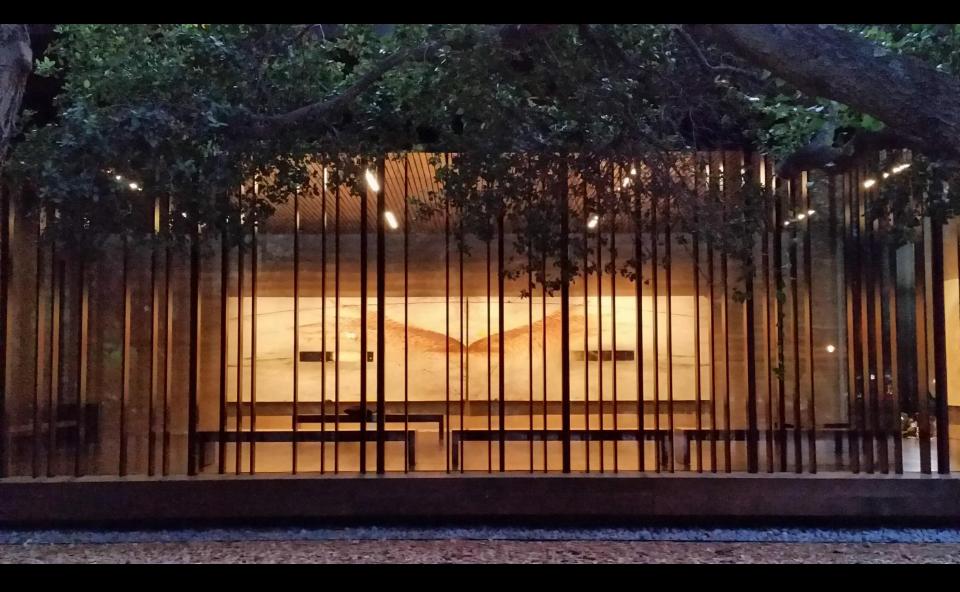

# Subtle: Making use of clever and indirect methods

Dramatic Effect: Striking

Stanford University Windhover Contemplative Center

#### **Owner: Stanford University**

#### Architect: Aidlin Darling Design

Landscape Architect: Andrea Cochran Landscape Architecture

Lighting Designers: Patricia Glasow, E. Sara McBarnette

# Design Brief

- Light the art interior and exterior views
  - Supplement the daylight
  - Conservation
- Provide lighting for various functions
  - Contemplation
  - Events
  - Lectures
- Minimize equipment
- Integrate with the architecture

## **Light Sources**

- Linear T5 fluorescent
- Tungsten halogen MR16
- Compact fluorescent
- Metal halide T6, 39W
- LED pool uplight

© Auerbach Glasow French

Subtle: Restrained and minimal

Dramatic Effect: Moving