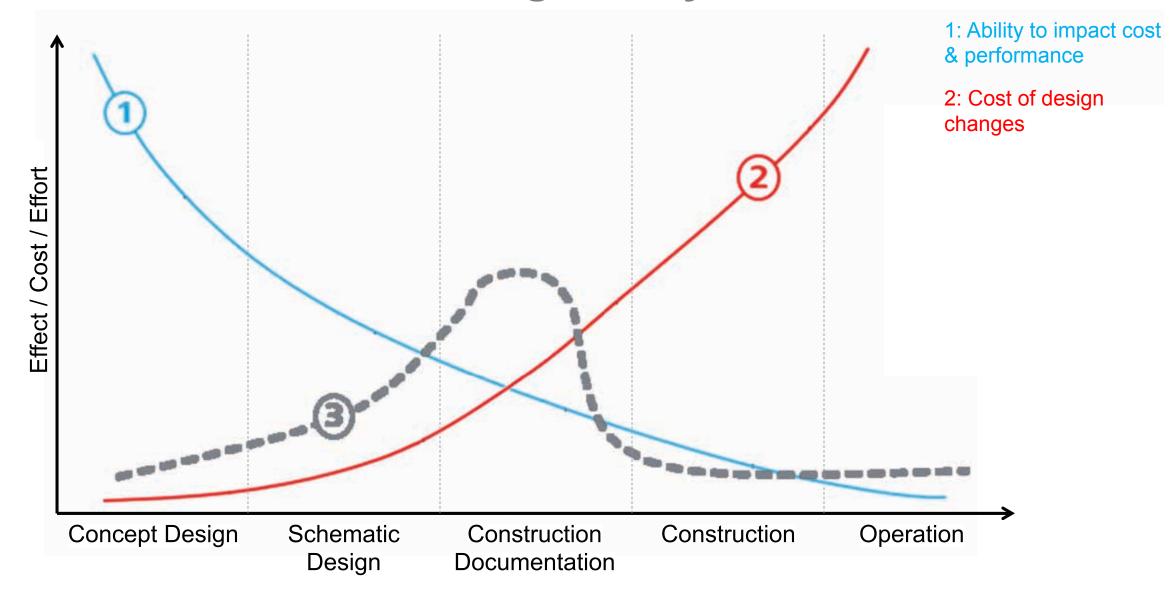

## Traditional Design

### 1: Ability to impact cost & performance

### 2: Cost of design changes

### 3: Traditional Design-Analysis Process