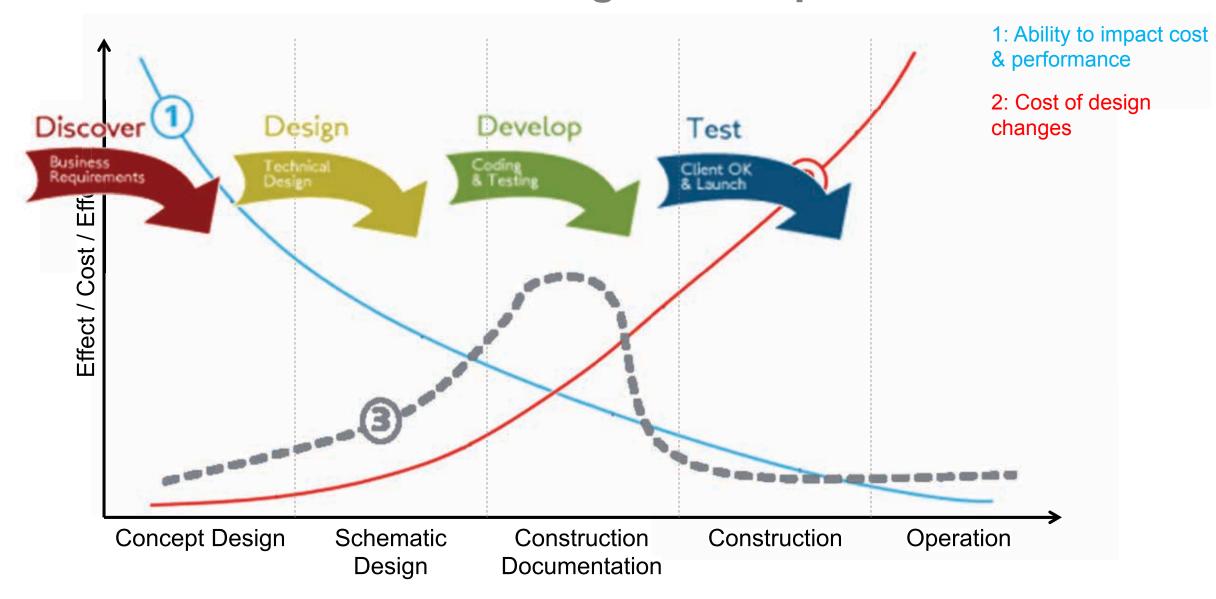

## Waterfall

Agile

### 3: Waterfall Design Development

### Waterfall Design Development

### 1: Ability to impact cost & performance

### 2: Cost of design changes