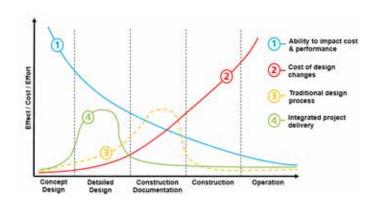

## Traditional Design

## Integrated Design

### 1: Ability to impact cost & performance

### 2: Cost of design changes

### 3: Traditional Design-Analysis Process

### 4: Integrated Design-Analysis Process